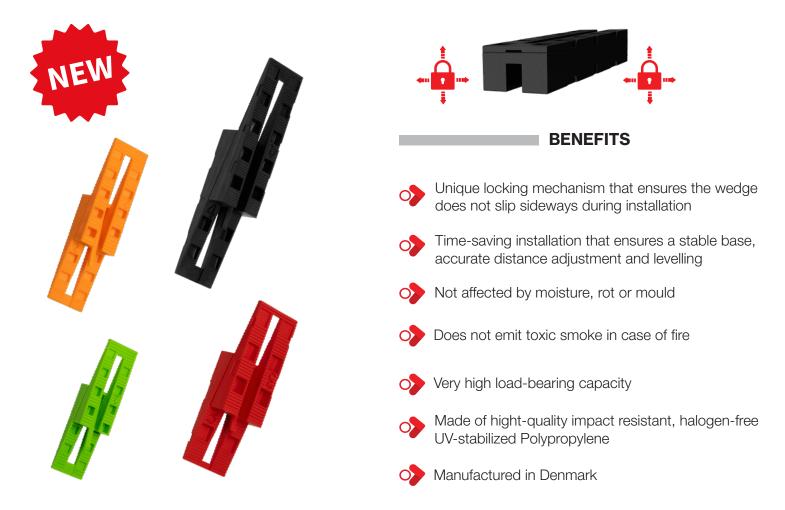

# NOVAFIX®

## **DOUBLE-LOCKING WEDGES**

### **TECHNICAL INFORMATION**

| Туре    | Colour | H<br>(mm) | W<br>(mm) | L<br>(mm) | Height, min.<br>(mm) | Height 35% | Height<br>100% | Recommended<br>application<br>range<br>(min/max) mm | Ref.<br>no. | EAN           |
|---------|--------|-----------|-----------|-----------|----------------------|------------|----------------|-----------------------------------------------------|-------------|---------------|
| Wedge 1 | green  | 9,5       | 28        | 65        | 10                   | 16         | 12             | 10-16                                               | 701010      | 5701925701014 |
| Wedge 2 | orange | 14        | 32        | 80        | 12                   | 19         | 14             | 12-19                                               | 701020      | 5701925701021 |
| Wedge 3 | red    | 17        | 45        | 93        | 17                   | 28         | 20             | 17-28                                               | 701030      | 5701925701038 |
| Wedge 4 | black  | 26        | 45        | 150       | 24                   | 41         | 29             | 24-41                                               | 701040      | 5701925701045 |