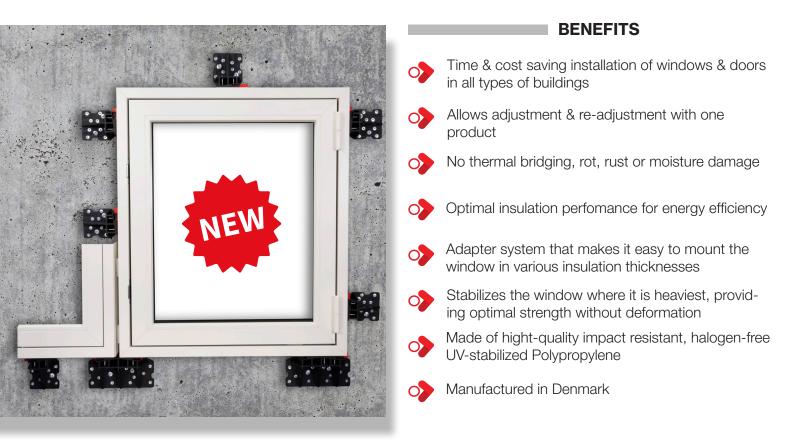

## NOVAFIX

### **ADJUSTABLE MULTI-BRACKETS**

#### **TECHNICAL INFORMATION**

| Туре                                        | Colour | H<br>(mm) | W<br>(mm) | L<br>(mm) | Ref. no. | EAN           |
|---------------------------------------------|--------|-----------|-----------|-----------|----------|---------------|
| Universal multi-bracket (UMB)               | black  | 56        | 100       | 180       | 721010   | 5701925721012 |
| Right multi-bracket (RMB)                   | black  | 56        | 100       | 80        | 721020   | 5701925721029 |
| Left multi-bracket (LMB)                    | black  | 56        | 100       | 80        | 721030   | 5701925721036 |
| Adapter for universal multi-bracket (ABU)   | black  | 20        | 100       | 180       | 721110   | 5701925721111 |
| Adapter for left/right multi-bracket (ABRL) | black  | 20        | 100       | 80        | 721120   | 5701925721128 |